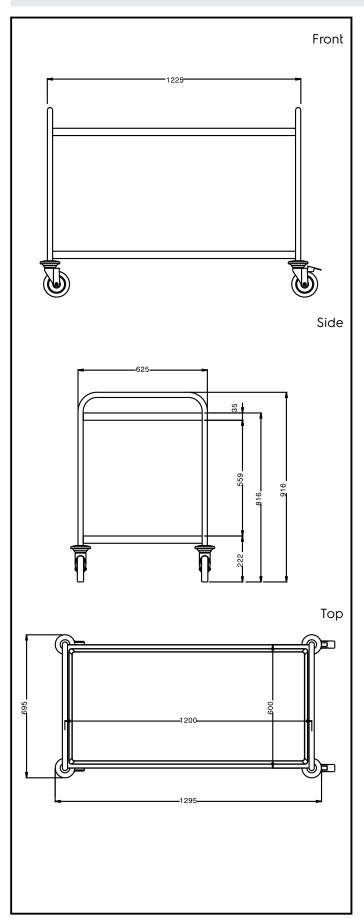

## **Key Information:**

External dimensions, Width:

361208 (STR122WH)1295 mmExternal dimensions, Depth:695 mmExternal dimensions, Height:916 mmWheel material:Zinc platedWheel diameter:Ø 125Net weight:25 kg