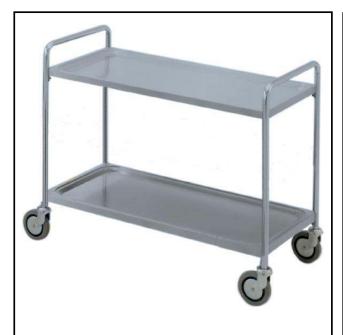

## Service Trolleys Two Tier Service Trolley with Handle 1200 mm

| ITEM #  |  |  |
|---------|--|--|
| MODEL # |  |  |
| NAME #  |  |  |
|         |  |  |
| SIS #   |  |  |
| AIA #   |  |  |

361208 (STR122WH)

2-tier Service Trolley with handle 1200mm

### Item No.

Constructed in 304 AISI stainless steel. Framework in mm25 tubing, completely welded. Seamless, sound-absorbing, shelves with double-folded edges. Shelves are welded to the framework. The handles are an extension of the load-bearing frame. N. 4 swivelling castors, two with brakes, mm125 in diameter, fitted with plastic bumpers. Shelves size mm1200x600. Load capacity: 150 kg, uniformly distributed.

#### **Main Features**

- Framework in 25 mm tubing, completely welded.
- Seamless sound-absorbing shelves with double-folded edges welded to the framework.
- Shelves size 1200x600 mm.
- Strong, ergonomic handle is an extension of the load-bearing frame.
- 4 pivoting Ø 125 mm wheels, 2 of which with brakes, fitted with plastic bumpers
- Load capacity of 150 kg uniformly distributed.

### Construction

• Constructed entirely in 304 AISI stainless steel.

APPROVAL: